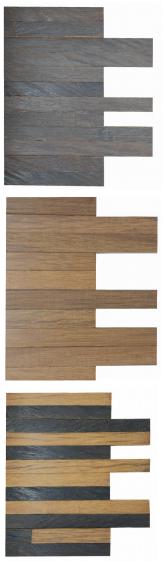

# Construction

- Three (3) different patterns
- Glued on 0.5x24x38cm plywood
- ≈ 70cm double tap
- No waterproofing or water repellent applied on plywood