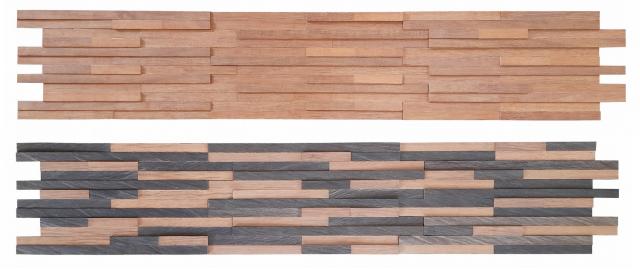

# **Solid Reclaimed Timber Paneling**



### **Recycled Ulin hardwood paneling**

#### Rustic

- Fix width 24cm
- Fix length 50cm
- Random thickness 0.8 1 1.2 cm Dimensions Price/pcs Code 97.500 PNUL-2450V-CB

24 x 50

### Smooth

- Fix width 24cm
- Fix length 50cm
- Random thickness 0.8 1 1.2 cm

Price/pcs Code Dimensions

24 x 50 97.500 PNUL-2450V-S

### Mixed bag

- Fix width 24cm
- Fix length 50cm

 Random thickness 0.8 – 1 – 1.2 cm Dimensions Price/pcs Code 24 x 50 97.500 PNUL-2450V-ES

# Construction

- Three (3) different patterns
- Glued on 0.5x24x38cm plywood
- ≈ 70cm double tap
- No waterproofing or water repellent applied on plywood

# Example of use