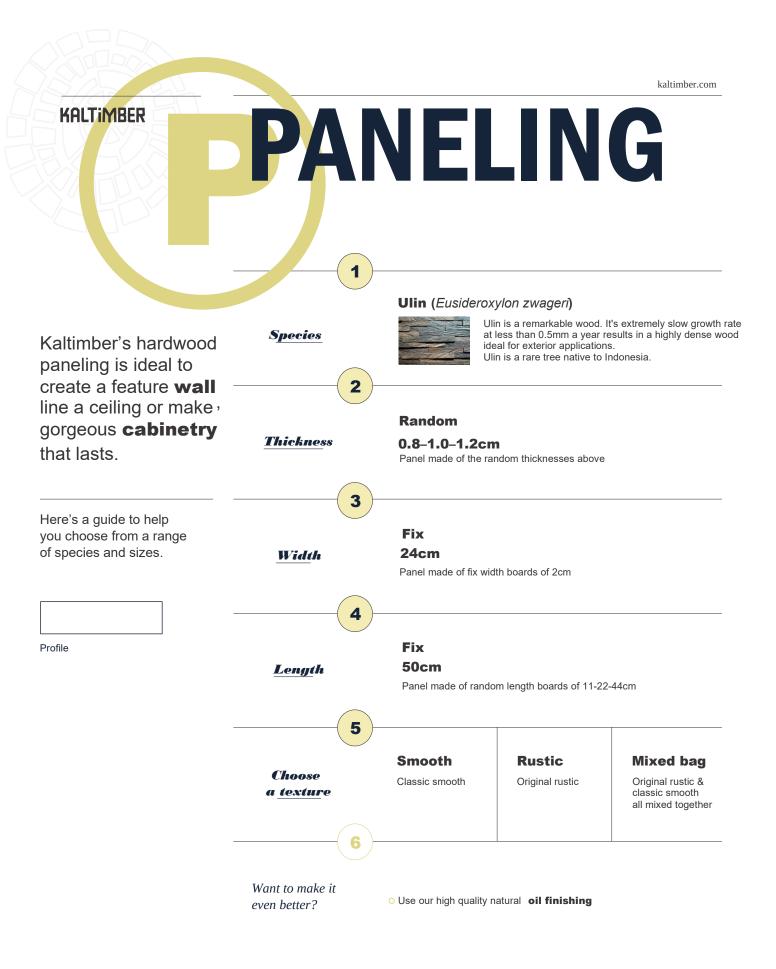

#### Rustic

- Fix width 24cm
- Fix length 50cm
- Random thickness 0.8 1 1.2 cm Dimensions Price/pcs Code 97.500 PNUL-2450V-CB

24 x 50

### Smooth

- Fix width 24cm
- Fix length 50cm
- Random thickness 0.8 1 1.2 cm

Price/pcs Code Dimensions

24 x 50 97.500 PNUL-2450V-S

### Mixed bag

- Fix width 24cm
- Fix length 50cm

 Random thickness 0.8 – 1 – 1.2 cm Dimensions Price/pcs Code 24 x 50 97.500 PNUL-2450V-ES